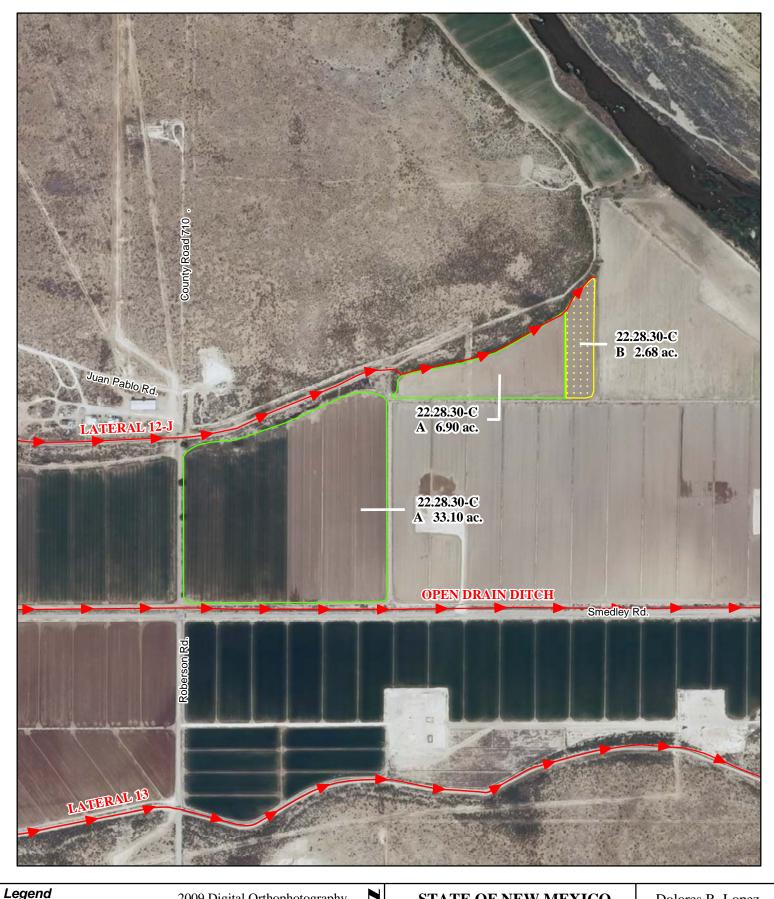

f. Location and Amount of Irrigated Acreage:

Section 30, Township 22S, Range 28E, N.M.P.M.

Pt. NE<sup>1</sup>/<sub>4</sub> 6.90 acres
Pt. SW<sup>1</sup>/<sub>4</sub> 33.10 acres

Total: 40.00 acres

As shown on the attached revised Hydrographic Survey Map for Subfile No. 22.28.30-C, and the CID Section Hydrographic Survey Map Sheet No. 35 (1999-2011), included in Part F of this Appendix, representing the Court record as of the date of the filing of this Decree.

# f. Location and Amount of No Right Acreage:

Section 30, Township 22S, Range 28E, N.M.P.M.

Pt. NE<sup>1</sup>/<sub>4</sub> 2.68 acres

Total: 2.68 acres (No Right)

As shown on the attached revised Hydrographic Survey Map for Subfile No. 22.28.30-C, and the CID Section Hydrographic Survey Map Sheet No. 35 (1999-2011), included in Part F of this Appendix, representing the Court record as of the date of the filing of this Decree.